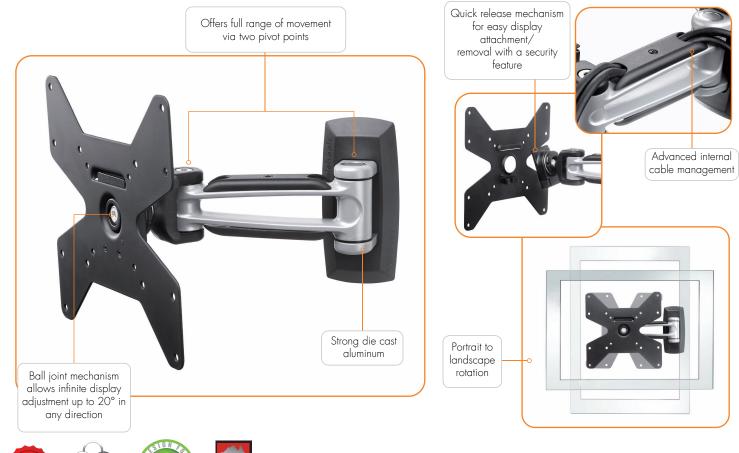

The TH-1032-VFM offers sophisticated technology alongside superior aesthetics. Made from die cast aluminium, this mount has two pivot points and a ball joint mechanism to give you significant adjustment and complete control over tilt, pan, and portrait to landscape rotation. This mount comes pre-assembled for quick and easy installation, with advanced cable management to give you a professional finish. The quick attachment/quick release mechanism allows you to install and detach your display in seconds.

## Product key features:

- Contemporary design
- Offers a full range of motion for any viewing angle
- Comes pre-assembled for quick and easy installation
- Infinite display adjustment of 20° in any direction
- Portrait to landscape rotation
- Maximum distance from wall: 245mm (9.6")
- Minimum distance from wall: 90mm (3.5")
- Quick attachment/quick release mechanism with security features
- Advanced cable management
- Comes with all mounting hardware for masonry and timber stud installation