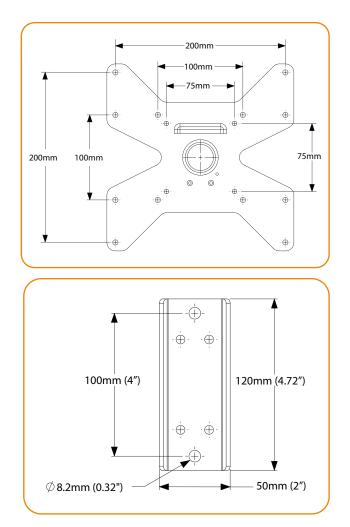

Mounting hole pattern: 75mm x 75mm; 100mm x 100mm 200mm x 100mm; 200mm x 200mm

Maximum weight carrying capacity: 25kg (55 lbs)