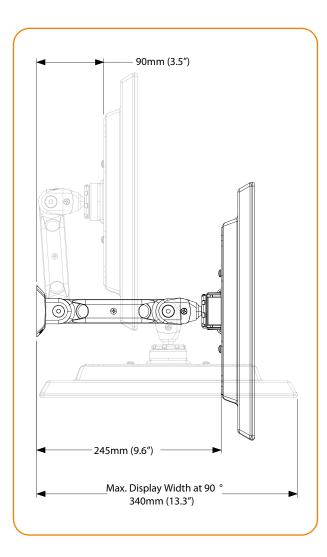

## Product key features:

- Contemporary design
- Offers a full range of motion for any viewing angle
- Comes pre-assembled for quick and easy installation
- Infinite display adjustment of 20° in any direction
- Portrait to landscape rotation
- Maximum distance from wall: 245mm (9.6")
- Minimum distance from wall: 90mm (3.5")
- Quick attachment/quick release mechanism with security features
- Advanced cable management
- Comes with all mounting hardware for masonry and timber stud installation