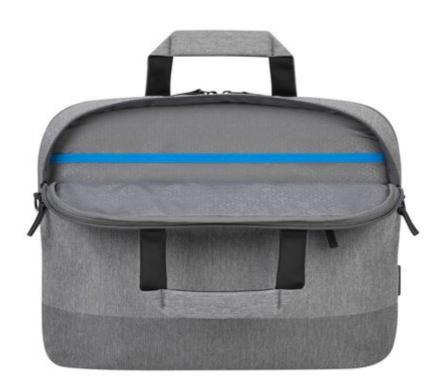

## CityLite laptop bag best for work, commute or university, fits up to 15.6" Laptop – Grey

Lightweight and stylish laptop shoulder bag perfect for protecting your tech on-the-go Multi-fit laptop cradle securely holds laptops and devices from 12" to 15.6" Additional file section and mesh pockets for clever compact storage

## **Description**

The CityLite range marries contemporary cool and top-of-class protection to create the perfect laptop bag for stylish urban professionals. With its multi-fit laptop cradle, additional file section, mesh pockets and premium materials, this modern bag protects laptops and devices up to 15.6" and carries what you need while sporting a fashionable, hard-wearing look that lasts.

## **Features**

- Lightweight and stylish laptop shoulder bag perfect for protecting your tech on-the-go
- Multi-fit laptop cradle securely holds laptops and devices from 12" to 15.6"
- Additional file section and mesh pockets for clever compact storage
- Trolley strap to attach to your rolling luggage for easy carrying around train stations and airports
- Padded handles and straps for comfortable carrying all day long
- The Targus Limited Lifetime Warranty: for peace of mind and confidence in the high quality of all our bags