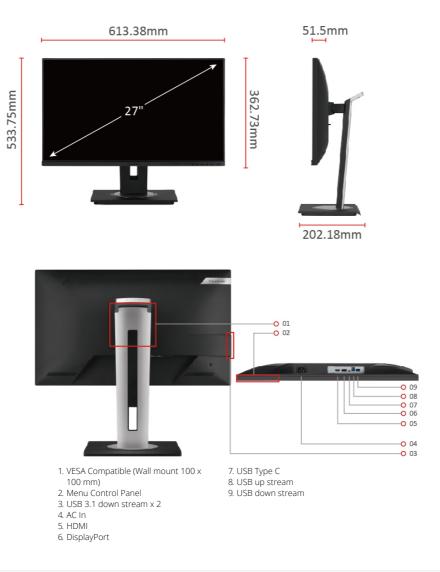

| LCD PANEL                    |                                            | CONTROLS                     |                                                                                                                                                                                  |
|------------------------------|--------------------------------------------|------------------------------|----------------------------------------------------------------------------------------------------------------------------------------------------------------------------------|
| Display Size (in.):          | 27                                         | Physical Controls:           | key 1(eye), key 2, key<br>3, key 4, key 5, key 6<br>(power)                                                                                                                      |
| Viewable Area (in.):         | 27                                         |                              |                                                                                                                                                                                  |
| Panel Type:                  | IPS Technology                             |                              | Input Select, Audio                                                                                                                                                              |
| Resolution:                  | 2560 x 1440                                | On Screen Display:           | Adjust, ViewMode,<br>Colour Adjust, Manual<br>Image Adjust, Setup<br>Menu                                                                                                        |
| Resolution Type:             | QHD                                        |                              |                                                                                                                                                                                  |
| Static Contrast Ratio:       | 1,000:1 (typ)                              | OPERATING CONDITIONS         |                                                                                                                                                                                  |
| Dynamic Contrast Ratio:      | 80M:1                                      | Temperature:                 | 32°F to 104°F (0°C to                                                                                                                                                            |
| Brightness:                  | 350 cd/m2 (typ)                            | ·                            | 40°C)                                                                                                                                                                            |
| Aspect Ratio:                | 16:9                                       | Humidity (non-condensing):   | 20% to 90%                                                                                                                                                                       |
| Response Time (Typical GTG): | 5ms                                        | WALL MOUNT VESA Compatible:  | 100 x 100 mm                                                                                                                                                                     |
| Response Time (GTG w/OD):    | 5ms                                        | INPUT SIGNAL                 | 100 X 100 IIIII                                                                                                                                                                  |
| Viewing Angles:              | 178° horizontal, 178°                      | Frequency Horizontal:        | 15 ~ 90KHz                                                                                                                                                                       |
| Defined Detection            | vertical                                   | Frequency Vertical:          | 49 ~ 75Hz                                                                                                                                                                        |
| Refresh Rate (Hz):           | 75<br>Van                                  | VIDEO INPUT                  | .0 10112                                                                                                                                                                         |
| X Lighting: Colour Gamut:    | Yes<br>sRGB: 100% coverage                 | Digital Sync:                | TMDS - HDMI (v1.4),<br>PCI-E - DisplayPort<br>(v1.2), Micro-Packet -<br>Type C                                                                                                   |
|                              | (Typ)<br>0.233 mm (H) x 0.233              |                              |                                                                                                                                                                                  |
| Pixel Size:                  | mm (V)                                     | ERGONOMICS                   |                                                                                                                                                                                  |
| COMPATIBILITY                |                                            | Height Adjust (mm):          | 130                                                                                                                                                                              |
| PC Resolution (max):         | 2560x1440                                  | Swivel:                      | 120°                                                                                                                                                                             |
| Mac® Resolution (max):       | 2560x1440                                  | Tilt (Forward/Back):         | -5° / 40°                                                                                                                                                                        |
| PC Operating System:         | Windows 7/8/8.1/10 certified; macOS tested | Pivot (Right/Left):          | 90° / 90°                                                                                                                                                                        |
| To operating dystem.         |                                            | WEIGHT (METRIC)              |                                                                                                                                                                                  |
| Mac® Resolution (min):       | 2560x1440                                  | Net (kg):                    | 6.9                                                                                                                                                                              |
| CONNECTOR                    |                                            | Net Without Stand (kg):      | 4.5                                                                                                                                                                              |
| USB 3.1 Type A:              | 3                                          | Gross (kg):                  | 10.2                                                                                                                                                                             |
| USB 3.1 Type B:              | 1                                          | DIMENSIONS (METRIC) (WXHXD)  |                                                                                                                                                                                  |
| USB 3.1 Type C:              | 1                                          | Packaging (mm):              | 692 x 218 x 430                                                                                                                                                                  |
| HDMI 1.4:                    | 1                                          | Physical (mm):               | 613 x 406~534 x 202                                                                                                                                                              |
| Display Port:                | 1                                          | Physical Without Stand (mm): | 613 x 363 x 52                                                                                                                                                                   |
| Power in:                    | 3-pin Socket (IEC C14 / CEE22)             | GENERAL                      |                                                                                                                                                                                  |
| AUDIO                        | ·,                                         |                              | cTUVus, FCC-B,<br>ICES003, Energy Star,<br>EPEAT, MX-CoC,<br>Mexico Energy, CE,<br>CE EMC, CB, RoHS,<br>ErP, REACH, WEEE,<br>TCO 7.0, EAC,<br>UkrSEPRO, RCM,<br>CCC, China RoHS, |
| Internal Speakers:           | 2Watts x2                                  | Regulations:                 |                                                                                                                                                                                  |
| POWER                        |                                            |                              |                                                                                                                                                                                  |
| Eco Mode (Conserve):         | 17.73W                                     |                              |                                                                                                                                                                                  |
| Eco Mode (optimised):        | 21.63W                                     |                              |                                                                                                                                                                                  |
| Consumption (typical):       | 26.54W                                     |                              | CEL                                                                                                                                                                              |
| Consumption (max):           | 31.32W                                     | PACKAGE CONTENTS:            | VG2755-2K x1<br>3-pin Plug (IEC C13 /<br>CEE22) x1<br>DisplayPort Cable<br>(Male-Male) x1<br>USB A/B Cable (v3.1;<br>Male-Male) x1                                               |
| Voltage:                     | AC 100-240V, 50/60<br>Hz                   |                              |                                                                                                                                                                                  |
| Stand-by:                    | 0.3W                                       |                              |                                                                                                                                                                                  |
| Power Supply:                | Internal                                   |                              | Quick Start Guide x1                                                                                                                                                             |
| ADDITIONAL HARDWARE          |                                            | Warranty:                    | *Warranty offered may<br>differ from market to<br>market                                                                                                                         |
| Kensington Lock Slot:        | 1                                          |                              |                                                                                                                                                                                  |